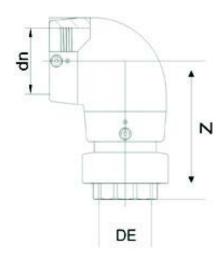

## GOMITO 90° ELETTROSALDABILE DI TRANSIZIONE PE/OTTONE FILETTATO FEMMINA

| PRODUCT DETAILS |            | GEOMETRIC CHARACTERISTICS |        |
|-----------------|------------|---------------------------|--------|
| ITEM CODE       | GE9TFP050C | dn                        | 50     |
| dn              | 50         | R"                        | 1 1/2" |
| SDR DESIGN      | 11         | Z [mm]                    | 134    |
|                 |            | Mass [kg]                 | 0.58   |