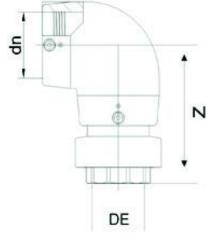

TECHNICAL DATASHEET

Electrofusion fittings

GOMITO 90° ELETTROSALDABILE DI TRANSIZIONE PE/OTTONE FILETTATO FEMMINA

| PRODUCT DETAILS |            | GEC       | GEOMETRIC CHARACTERISTICS |  |
|-----------------|------------|-----------|---------------------------|--|
| ITEM CODE       | GE9TFP040C | dn        | 40                        |  |
| dn              | 40         | R"        | 1 1/4"                    |  |
| SDR DESIGN      | 11         | Z [mm]    | 124                       |  |
|                 |            | Mass [kg] | 0.42                      |  |