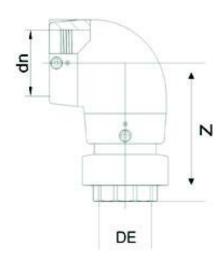

## GOMITO 90° ELETTROSALDABILE DI TRANSIZIONE PE/OTTONE FILETTATO FEMMINA

| PRODUCT DETAILS |            | GEOMETRIC CHARACTERISTICS |      |
|-----------------|------------|---------------------------|------|
| ITEM CODE       | GE9TFP032C | dn                        | 32   |
| dn              | 32         | R"                        | 1"   |
| SDR DESIGN      | 11         | Z [mm]                    | 110  |
|                 |            | Mass [kg]                 | 0.28 |