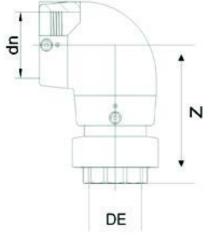

TECHNICAL DATASHEET

Electrofusion fittings

GOMITO 90° ELETTROSALDABILE DI TRANSIZIONE PE/OTTONE FILETTATO FEMMINA

| PRODUCT DETAILS |            | GEOI      | GEOMETRIC CHARACTERISTICS |  |
|-----------------|------------|-----------|---------------------------|--|
| ITEM CODE       | GE9TFP025C | dn        | 25                        |  |
| dn              | 25         | R"        | 3/4"                      |  |
| SDR DESIGN      | 11         | Z [mm]    | 103                       |  |
|                 |            | Mass [kg] | 0.17                      |  |