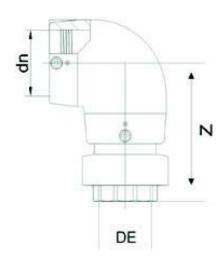

## GOMITO 90° ELETTROSALDABILE DI TRANSIZIONE PE/OTTONE FILETTATO FEMMINA

| PRODUCT DETAILS |            | GEOMETRIC CHARACTERISTICS |      |
|-----------------|------------|---------------------------|------|
| ITEM CODE       | GE9TFP020C | dn                        | 20   |
| dn              | 20         | R"                        | 1/2" |
| SDR DESIGN      | 11         | Z [mm]                    | 104  |
|                 |            | Mass [kg]                 | 0.22 |