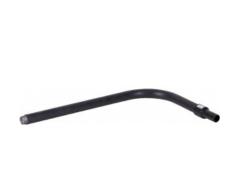

## TECHNICAL DATASHEET

**Fittings** 

RACCORDO DI TRANSIZIONE CURVO PE/ACCIAIO ZINCATO E FILETTATO, IDONEO PER GAS

| PRODUCT DETAILS |             | GEO       | GEOMETRIC CHARACTERISTICS |  |
|-----------------|-------------|-----------|---------------------------|--|
| ITEM CODE       | RTFZCRP063C | A [mm]    | 650                       |  |
| dn              | 63          | B [mm]    | 795                       |  |
| SDR DESIGN      | 11          | dn        | 63                        |  |
|                 |             | H [mm]    | 90                        |  |
|                 |             | R"        | 2"                        |  |
|                 |             | Mass [kg] | 6.56                      |  |

<sup>\*</sup>The pictures are for illustrative purposes only. the product may differ in color and / or some of its parts