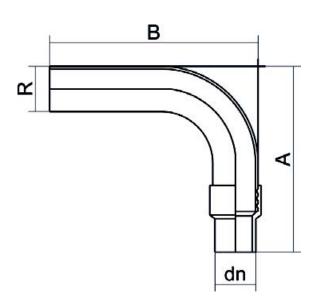

## TECHNICAL DATASHEET

**Fittings** 

RACCORDO DI TRANSIZIONE CURVO PE/ACCIAIO ZINCATO E FILETTATO, IDONEO PER GAS

| PRODUCT DETAILS |             | GEO       | GEOMETRIC CHARACTERISTICS |  |
|-----------------|-------------|-----------|---------------------------|--|
| ITEM CODE       | RTFZCRP063C | A [mm]    | 650                       |  |
| dn              | 63          | B [mm]    | 795                       |  |
| SDR DESIGN      | 11          | dn        | 63                        |  |
|                 |             | H [mm]    | 90                        |  |
|                 |             | R"        | 2"                        |  |
|                 |             | Mass [kg] | 6.56                      |  |