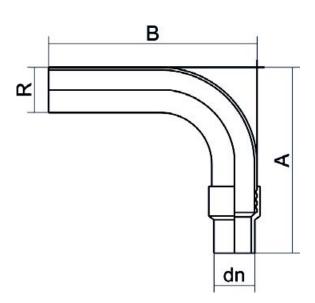

## TECHNICAL DATASHEET

**Fittings** 

RACCORDO DI TRANSIZIONE CURVO PE/ACCIAIO ZINCATO E FILETTATO, IDONEO PER GAS

| PRODUCT DETAILS |             | GEC       | GEOMETRIC CHARACTERISTICS |  |
|-----------------|-------------|-----------|---------------------------|--|
| ITEM CODE       | RTFZCRP050C | A [mm]    | 575                       |  |
| dn              | 50          | B [mm]    | 775                       |  |
| SDR DESIGN      | 11          | dn        | 50                        |  |
|                 |             | H [mm]    | 90                        |  |
|                 |             | R"        | 1 1/2"                    |  |
|                 |             | Mass [kg] | 4.46                      |  |