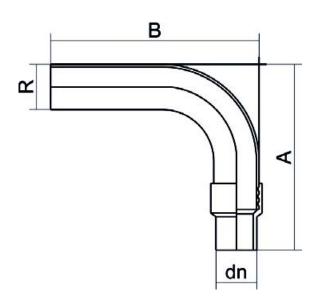

## TECHNICAL DATASHEET

**Fittings** 

RACCORDO DI TRANSIZIONE CURVO PE/ACCIAIO ZINCATO E FILETTATO, IDONEO PER GAS

| PRODUCT DETAILS |             | GEOMETRIC CHARACTERISTICS |        |
|-----------------|-------------|---------------------------|--------|
| ITEM CODE       | RTFZCRP040C | A [mm]                    | 485    |
| dn              | 40          | B [mm]                    | 780    |
| SDR DESIGN      | 11          | dn                        | 40     |
|                 |             | H [mm]                    | 78     |
|                 |             | R"                        | 1 1/4" |
|                 |             | Mass [kg]                 | 3.6    |