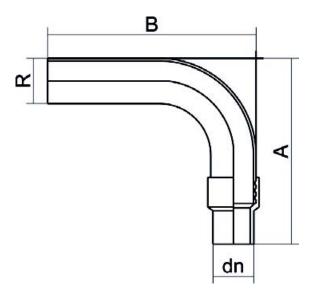

TECHNICAL DATASHEET

Fittings

RACCORDO DI TRANSIZIONE CURVO PE/ACCIAIO ZINCATO E FILETTATO, IDONEO PER GAS

PLASTITALIA <sup>™</sup> → high performance fittings

| PRODUCT DETAILS |             | GE        | GEOMETRIC CHARACTERISTICS |  |
|-----------------|-------------|-----------|---------------------------|--|
| ITEM CODE       | RTFZCRP032C | A [mm]    | 430                       |  |
| dn              | 32          | B [mm]    | 805                       |  |
| SDR DESIGN      | 11          | dn        | 32                        |  |
|                 |             | H [mm]    | 72                        |  |
|                 |             | R"        | 1"                        |  |
|                 |             | Mass [kg] | 2.79                      |  |