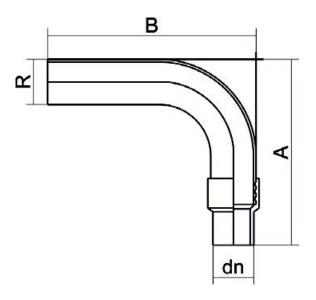

TECHNICAL DATASHEET

Fittings

RACCORDO DI TRANSIZIONE CURVO PE/ACCIAIO ZINCATO E FILETTATO, IDONEO PER GAS

PLASTITALIA <sup>™</sup> → high performance fittings

| PRODUCT DETAILS |             | GE        | GEOMETRIC CHARACTERISTICS |  |
|-----------------|-------------|-----------|---------------------------|--|
| ITEM CODE       | RTFZCRP025C | A [mm]    | 405                       |  |
| dn              | 25          | B [mm]    | 805                       |  |
| SDR DESIGN      | 11          | dn        | 25                        |  |
|                 |             | H [mm]    | 67                        |  |
|                 |             | R"        | 3/4"                      |  |
|                 |             | Mass [kg] | 1.73                      |  |