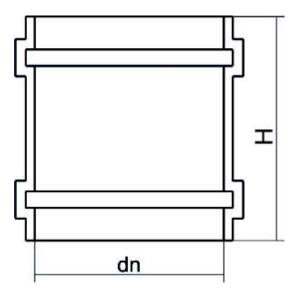

TECHNICAL DATASHEET

Valves and fittings custom made

MONOGIUNTO

| PRODUCT DETAILS |        | GI        | GEOMETRIC CHARACTERISTICS |  |
|-----------------|--------|-----------|---------------------------|--|
| ITEM CODE       | MG630A | dn        | 630                       |  |
| dn              | 630    | Z [mm]    | 320                       |  |
| SDR DESIGN      | 26     | Mass [kg] | 17.5                      |  |