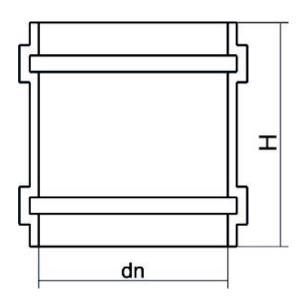

## TECHNICAL DATASHEET

Valves and fittings custom made

**MONOGIUNTO** 

| PRODUCT DETAILS |        | GEO       | GEOMETRIC CHARACTERISTICS |  |
|-----------------|--------|-----------|---------------------------|--|
| ITEM CODE       | MG560A | dn        | 560                       |  |
| dn              | 560    | Z [mm]    | 310                       |  |
| SDR DESIGN      | 26     | Mass [kg] | 13.73                     |  |