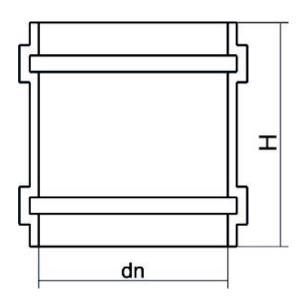

## TECHNICAL DATASHEET

Valves and fittings custom made

**MONOGIUNTO** 

| PRODUCT DETAILS |        | GEO       | GEOMETRIC CHARACTERISTICS |  |
|-----------------|--------|-----------|---------------------------|--|
| ITEM CODE       | MG500A | dn        | 500                       |  |
| dn              | 500    | Z [mm]    | 275                       |  |
| SDR DESIGN      | 26     | Mass [kg] | 10.3                      |  |