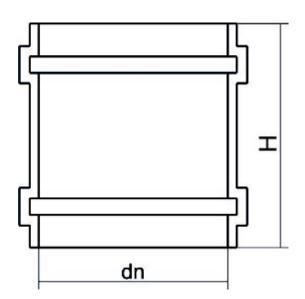

## TECHNICAL DATASHEET

Valves and fittings custom made

**MONOGIUNTO** 

| PRODUCT DETAILS |        | GE        | GEOMETRIC CHARACTERISTICS |  |
|-----------------|--------|-----------|---------------------------|--|
| ITEM CODE       | MG450A | dn        | 450                       |  |
| dn              | 450    | Z [mm]    | 270                       |  |
| SDR DESIGN      | 26     | Mass [kg] | 7.8                       |  |