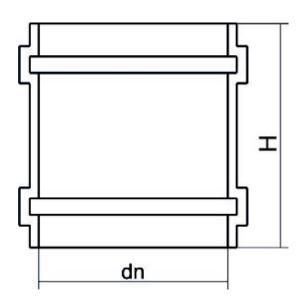

## TECHNICAL DATASHEET

Valves and fittings custom made

**MONOGIUNTO** 

| PRODUCT DETAILS |        | GE        | GEOMETRIC CHARACTERISTICS |  |
|-----------------|--------|-----------|---------------------------|--|
| ITEM CODE       | MG400A | dn        | 400                       |  |
| dn              | 400    | Z [mm]    | 270                       |  |
| SDR DESIGN      | 26     | Mass [kg] | 6.45                      |  |