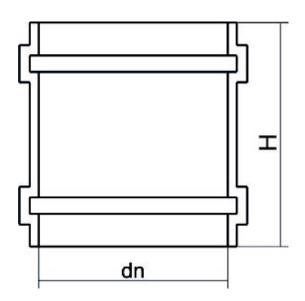

## TECHNICAL DATASHEET

Valves and fittings custom made

**MONOGIUNTO** 

| PRODUCT DETAILS |        | GE         | GEOMETRIC CHARACTERISTICS |  |
|-----------------|--------|------------|---------------------------|--|
| ITEM CODE       | MG355A | <b>d</b> n | 355                       |  |
| dn              | 355    | Z [mm]     | 250                       |  |
| SDR DESIGN      | 26     | Mass [kg]  | 4.62                      |  |