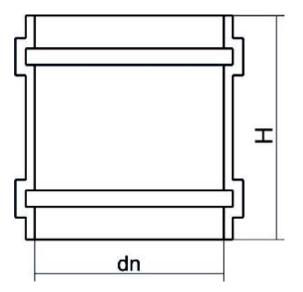

TECHNICAL DATASHEET

Valves and fittings custom made

MONOGIUNTO

| PRODUCT DETAILS |        | GE        | GEOMETRIC CHARACTERISTICS |  |
|-----------------|--------|-----------|---------------------------|--|
| ITEM CODE       | MG225A | dn        | 225                       |  |
| dn              | 225    | Z [mm]    | 200                       |  |
| SDR DESIGN      | 26     | Mass [kg] | 1.65                      |  |