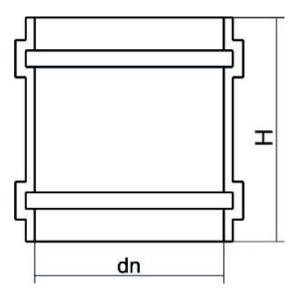

TECHNICAL DATASHEET

Valves and fittings custom made

MONOGIUNTO

| PRODUCT DETAILS |        | GEC       | GEOMETRIC CHARACTERISTICS |  |
|-----------------|--------|-----------|---------------------------|--|
| ITEM CODE       | MG200A | dn        | 200                       |  |
| dn              | 200    | Z [mm]    | 162                       |  |
| SDR DESIGN      | 26     | Mass [kg] | 1.05                      |  |