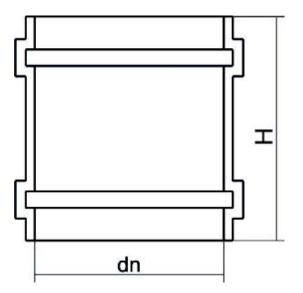

TECHNICAL DATASHEET

Valves and fittings custom made

MONOGIUNTO

| PRODUCT DETAILS |        | GE        | GEOMETRIC CHARACTERISTICS |  |
|-----------------|--------|-----------|---------------------------|--|
| ITEM CODE       | MG180A | dn        | 180                       |  |
| dn              | 180    | Z [mm]    | 155                       |  |
| SDR DESIGN      | 26     | Mass [kg] | 0.8                       |  |