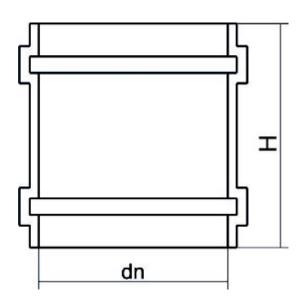

## TECHNICAL DATASHEET

Valves and fittings custom made

**MONOGIUNTO** 

| PRODUCT DETAILS |        | GEON      | GEOMETRIC CHARACTERISTICS |  |
|-----------------|--------|-----------|---------------------------|--|
| ITEM CODE       | MG110A | dn        | 110                       |  |
| dn              | 110    | Z [mm]    | 140                       |  |
| SDR DESIGN      | 26     | Mass [kg] | 0.24                      |  |