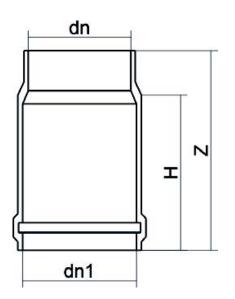

## TECHNICAL DATASHEET

Valves and fittings custom made

GIUNTO DI DILATAZIONE

| PRODUCT DETAILS |        | GEO       | GEOMETRIC CHARACTERISTICS |  |
|-----------------|--------|-----------|---------------------------|--|
| ITEM CODE       | GD630A | dn        | 630                       |  |
| dn              | 630    | Z [mm]    | 450                       |  |
| SDR DESIGN      | 26     | Mass [kg] | 24.1                      |  |