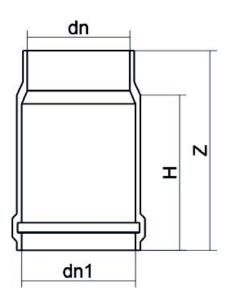

## TECHNICAL DATASHEET

Valves and fittings custom made

GIUNTO DI DILATAZIONE

| PRODUCT DETAILS |        | Gl        | GEOMETRIC CHARACTERISTICS |  |
|-----------------|--------|-----------|---------------------------|--|
| ITEM CODE       | GD250A | dn        | 250                       |  |
| dn              | 250    | Z [mm]    | 345                       |  |
| SDR DESIGN      | 26     | Mass [kg] | 3.18                      |  |