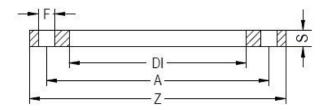

TECHNICAL DATASHEET

Fittings

FLANGIA IN GHISA SFEROIDALE RIVESTITA IN PP PER ADATTATORI PN16

**PLASTITALIA**<sup>™</sup><sub>S.P.A.</sub>

high performance fittings

| PRODUCT DETAILS |         | GEOMETRIC CHARACTERISTICS |     |
|-----------------|---------|---------------------------|-----|
| ITEM CODE       | FRS140C | A [mm]                    | 210 |
| dn              | 140     | DI [mm]                   | 158 |
| SDR DESIGN      |         | dn                        | 140 |
|                 |         | DN                        | 125 |
|                 |         | F [mm]                    | 18  |
|                 |         | N. fori                   | 8   |
|                 |         | S [mm]                    | 22  |
|                 |         | Z [mm]                    | 256 |
|                 |         | Mass [kg]                 | 1.7 |