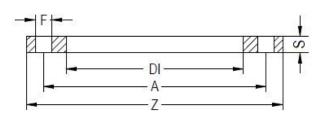

## FLANGIA IN ACCIAIO ZINCATO PER ADATTATORE PN6

| PRODUCT DETAILS |        | GEOM      | GEOMETRIC CHARACTERISTICS |  |
|-----------------|--------|-----------|---------------------------|--|
| ITEM CODE       | FZ900A | A [mm]    | 1020                      |  |
| dn              | 900    | DI [mm]   | 947                       |  |
| SDR DESIGN      |        | dn        | 900                       |  |
|                 |        | DN        | 900                       |  |
|                 |        | F [mm]    | 30                        |  |
|                 |        | N. fori   | 24                        |  |
|                 |        | S [mm]    | 30                        |  |
|                 |        | Z [mm]    | 1075                      |  |
|                 |        | Mass [kg] | 43.45                     |  |

<sup>\*</sup>The pictures are for illustrative purposes only. the product may differ in color and / or some of its parts

PLASTITALIA SPA reserves the right to revise this specification, while maintaining compliance with the requirements of the product without prior notice. Tolerance on diameters and thickness according to the standards unless otherwise specified. Tolerance: ± 5%