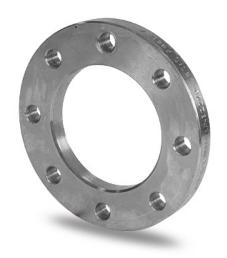

## FLANGIA IN ACCIAIO ZINCATO PER ADATTATORE PN6

| PRODUCT DETAILS |        | GEOM      | GEOMETRIC CHARACTERISTICS |  |
|-----------------|--------|-----------|---------------------------|--|
| ITEM CODE       | FZ900A | A [mm]    | 1020                      |  |
| dn              | 900    | DI [mm]   | 947                       |  |
| SDR DESIGN      |        | dn        | 900                       |  |
|                 |        | DN        | 900                       |  |
|                 |        | F [mm]    | 30                        |  |
|                 |        | N. fori   | 24                        |  |
|                 |        | S [mm]    | 30                        |  |
|                 |        | Z [mm]    | 1075                      |  |
|                 |        | Mass [kg] | 43.45                     |  |

<sup>\*</sup>The pictures are for illustrative purposes only. the product may differ in color and / or some of its parts

PLASTITALIA SPA reserves the right to revise this specification, while maintaining compliance with the requirements of the product without prior notice. Tolerance on diameters and thickness according to the standards unless otherwise specified. Tolerance: ± 5%