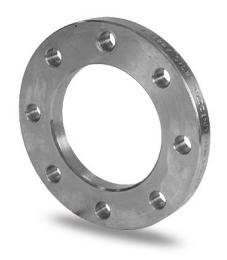

## FLANGIA IN ACCIAIO ZINCATO PER ADATTATORE PN6

| PRODUCT DETAILS |        | GEC       | GEOMETRIC CHARACTERISTICS |  |
|-----------------|--------|-----------|---------------------------|--|
| ITEM CODE       | FZ800A | A [mm]    | 920                       |  |
| dn              | 800    | DI [mm]   | 843                       |  |
| SDR DESIGN      | -      | dn        | 800                       |  |
|                 |        | DN        | 800                       |  |
|                 |        | F [mm]    | 30                        |  |
|                 |        | N. fori   | 24                        |  |
|                 |        | S [mm]    | 28                        |  |
|                 |        | Z [mm]    | 975                       |  |
|                 |        | Mass [kg] | 37.3                      |  |

<sup>\*</sup>The pictures are for illustrative purposes only. the product may differ in color and / or some of its parts

PLASTITALIA SPA reserves the right to revise this specification, while maintaining compliance with the requirements of the product without prior notice. Tolerance on diameters and thickness according to the standards unless otherwise specified. Tolerance: ± 5%