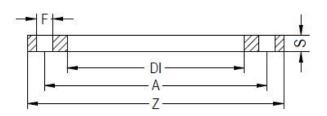

## FLANGIA IN ACCIAIO ZINCATO PER ADATTATORE PN6

| PRODUCT DETAILS |        | GEC       | GEOMETRIC CHARACTERISTICS |  |
|-----------------|--------|-----------|---------------------------|--|
| ITEM CODE       | FZ800A | A [mm]    | 920                       |  |
| dn              | 800    | DI [mm]   | 843                       |  |
| SDR DESIGN      | -      | dn        | 800                       |  |
|                 |        | DN        | 800                       |  |
|                 |        | F [mm]    | 30                        |  |
|                 |        | N. fori   | 24                        |  |
|                 |        | S [mm]    | 28                        |  |
|                 |        | Z [mm]    | 975                       |  |
|                 |        | Mass [kg] | 37.3                      |  |

<sup>\*</sup>The pictures are for illustrative purposes only. the product may differ in color and / or some of its parts

PLASTITALIA SPA reserves the right to revise this specification, while maintaining compliance with the requirements of the product without prior notice. Tolerance on diameters and thickness according to the standards unless otherwise specified. Tolerance: ± 5%