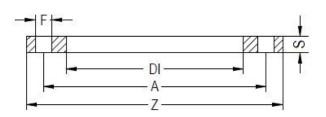

## FLANGIA IN ACCIAIO ZINCATO PER ADATTATORE PN6

| PRODUCT DETAILS |        | GEO       | GEOMETRIC CHARACTERISTICS |  |
|-----------------|--------|-----------|---------------------------|--|
| ITEM CODE       | FZ710A | A [mm]    | 810                       |  |
| dn              | 710    | DI [mm]   | 740                       |  |
| SDR DESIGN      | -      | dn        | 710                       |  |
|                 |        | DN        | 700                       |  |
|                 |        | F [mm]    | 26                        |  |
|                 |        | N. fori   | 24                        |  |
|                 |        | S [mm]    | 26                        |  |
|                 |        | Z [mm]    | 860                       |  |
|                 |        | Mass [kg] | 27.85                     |  |