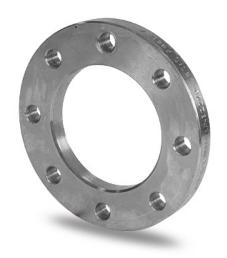

## FLANGIA IN ACCIAIO ZINCATO PER ADATTATORE PN6

| PRODUCT DETAILS |        | GEO       | GEOMETRIC CHARACTERISTICS |  |
|-----------------|--------|-----------|---------------------------|--|
| ITEM CODE       | FZ630A | A [mm]    | 705                       |  |
| dn              | 630    | DI [mm]   | 645                       |  |
| SDR DESIGN      | -      | dn        | 630                       |  |
|                 |        | DN        | 600                       |  |
|                 |        | F [mm]    | 26                        |  |
|                 |        | N. fori   | 20                        |  |
|                 |        | S [mm]    | 25                        |  |
|                 |        | Z [mm]    | 755                       |  |
|                 |        | Mass [kg] | 21.47                     |  |

<sup>\*</sup>The pictures are for illustrative purposes only. the product may differ in color and / or some of its parts

PLASTITALIA SPA reserves the right to revise this specification, while maintaining compliance with the requirements of the product without prior notice. Tolerance on diameters and thickness according to the standards unless otherwise specified. Tolerance: ± 5%