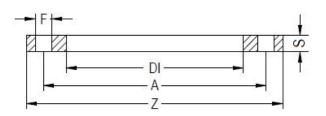

## FLANGIA IN ACCIAIO ZINCATO PER ADATTATORE PN6

| PRODUCT DETAILS |        | GEO       | GEOMETRIC CHARACTERISTICS |  |
|-----------------|--------|-----------|---------------------------|--|
| ITEM CODE       | FZ630A | A [mm]    | 705                       |  |
| dn              | 630    | DI [mm]   | 645                       |  |
| SDR DESIGN      | -      | dn        | 630                       |  |
|                 |        | DN        | 600                       |  |
|                 |        | F [mm]    | 26                        |  |
|                 |        | N. fori   | 20                        |  |
|                 |        | S [mm]    | 25                        |  |
|                 |        | Z [mm]    | 755                       |  |
|                 |        | Mass [kg] | 21.47                     |  |

<sup>\*</sup>The pictures are for illustrative purposes only. the product may differ in color and / or some of its parts

PLASTITALIA SPA reserves the right to revise this specification, while maintaining compliance with the requirements of the product without prior notice. Tolerance on diameters and thickness according to the standards unless otherwise specified. Tolerance: ± 5%