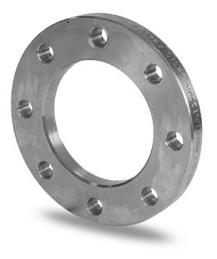

TECHNICAL DATASHEET

FLANGIA IN ACCIAIO ZINCATO PER ADATTATORE PN6

| PRODUCT DETAILS |        | GEOMETRIC CHARACTERISTICS |       |
|-----------------|--------|---------------------------|-------|
| ITEM CODE       | FZ450A | A [mm]                    | 600   |
| dn              | 450    | DI [mm]                   | 517   |
| SDR DESIGN      |        | dn                        | 450   |
|                 |        | DN                        | 500   |
|                 |        | F [mm]                    | 22    |
|                 |        | N. fori                   | 20    |
|                 |        | S [mm]                    | 25    |
|                 |        | Z [mm]                    | 645   |
|                 |        | Mass [kg]                 | 21.28 |