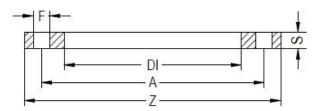

TECHNICAL DATASHEET

FLANGIA IN ACCIAIO ZINCATO PER ADATTATORE PN6

| PRODUCT DETAILS |        | GEOMETRIC CHARACTERISTICS |       |
|-----------------|--------|---------------------------|-------|
| ITEM CODE       | FZ450A | A [mm]                    | 600   |
| dn              | 450    | DI [mm]                   | 517   |
| SDR DESIGN      |        | dn                        | 450   |
|                 |        | DN                        | 500   |
|                 |        | F [mm]                    | 22    |
|                 |        | N. fori                   | 20    |
|                 |        | S [mm]                    | 25    |
|                 |        | Z [mm]                    | 645   |
|                 |        | Mass [kg]                 | 21.28 |