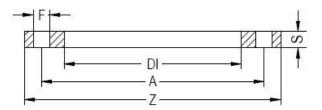

TECHNICAL DATASHEET

FLANGIA IN ACCIAIO ZINCATO PER ADATTATORE PN6

| PRODUCT DETAILS |        | GEC       | GEOMETRIC CHARACTERISTICS |  |
|-----------------|--------|-----------|---------------------------|--|
| ITEM CODE       | FZ225A | A [mm]    | 280                       |  |
| dn              | 225    | DI [mm]   | 238                       |  |
| SDR DESIGN      |        | dn        | 225                       |  |
|                 |        | DN        | 200                       |  |
|                 |        | F [mm]    | 18                        |  |
|                 |        | N. fori   | 8                         |  |
|                 |        | S [mm]    | 18                        |  |
|                 |        | Z [mm]    | 320                       |  |
|                 |        | Mass [kg] | 4.76                      |  |