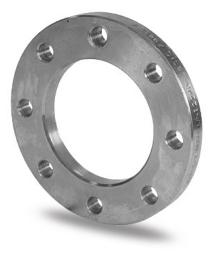

TECHNICAL DATASHEET

FLANGIA IN ACCIAIO ZINCATO PER ADATTATORE PN6

| PRODUCT DETAILS |        | GEC       | GEOMETRIC CHARACTERISTICS |  |
|-----------------|--------|-----------|---------------------------|--|
| ITEM CODE       | FZ225A | A [mm]    | 280                       |  |
| dn              | 225    | DI [mm]   | 238                       |  |
| SDR DESIGN      |        | dn        | 225                       |  |
|                 |        | DN        | 200                       |  |
|                 |        | F [mm]    | 18                        |  |
|                 |        | N. fori   | 8                         |  |
|                 |        | S [mm]    | 18                        |  |
|                 |        | Z [mm]    | 320                       |  |
|                 |        | Mass [kg] | 4.76                      |  |