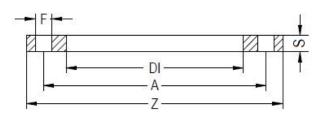

## FLANGIA IN ACCIAIO ZINCATO PER ADATTATORE PN6

| PRODUCT DETAILS |        | GEO       | GEOMETRIC CHARACTERISTICS |  |
|-----------------|--------|-----------|---------------------------|--|
| ITEM CODE       | FZ200A | A [mm]    | 280                       |  |
| dn              | 200    | DI [mm]   | 235                       |  |
| SDR DESIGN      | -      | dn        | 200                       |  |
|                 |        | DN        | 200                       |  |
|                 |        | F [mm]    | 18                        |  |
|                 |        | N. fori   | 8                         |  |
|                 |        | S [mm]    | 18                        |  |
|                 |        | Z [mm]    | 320                       |  |
|                 |        | Mass [kg] | 4.91                      |  |