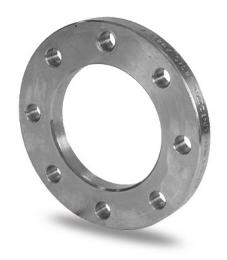

## FLANGIA IN ACCIAIO ZINCATO PER ADATTATORE PN6

| PRODUCT DETAILS |        | GEO       | GEOMETRIC CHARACTERISTICS |  |
|-----------------|--------|-----------|---------------------------|--|
| ITEM CODE       | FZ200A | A [mm]    | 280                       |  |
| dn              | 200    | DI [mm]   | 235                       |  |
| SDR DESIGN      | -      | dn        | 200                       |  |
|                 |        | DN        | 200                       |  |
|                 |        | F [mm]    | 18                        |  |
|                 |        | N. fori   | 8                         |  |
|                 |        | S [mm]    | 18                        |  |
|                 |        | Z [mm]    | 320                       |  |
|                 |        | Mass [kg] | 4.91                      |  |