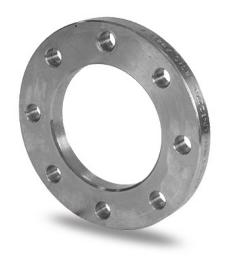

## FLANGIA IN ACCIAIO ZINCATO PER ADATTATORE PN6

| PRODUCT DETAILS |         | GEON      | GEOMETRIC CHARACTERISTICS |  |
|-----------------|---------|-----------|---------------------------|--|
| ITEM CODE       | FZ1000A | A [mm]    | 1120                      |  |
| dn              | 1000    | DI [mm]   | 1050                      |  |
| SDR DESIGN      | -       | dn        | 1000                      |  |
|                 |         | DN        | 1000                      |  |
|                 |         | F [mm]    | 30                        |  |
|                 |         | N. fori   | 28                        |  |
|                 |         | S [mm]    | 30                        |  |
|                 |         | Z [mm]    | 1175                      |  |
|                 |         | Mass [kg] | 46.30                     |  |

<sup>\*</sup>The pictures are for illustrative purposes only. the product may differ in color and / or some of its parts

PLASTITALIA SPA reserves the right to revise this specification, while maintaining compliance with the requirements of the product without prior notice. Tolerance on diameters and thickness according to the standards unless otherwise specified. Tolerance: ± 5%