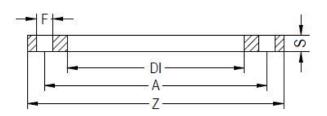

## FLANGIA IN ACCIAIO ZINCATO PER ADATTATORE PN6

| PRODUCT DETAILS |         | GEON      | GEOMETRIC CHARACTERISTICS |  |
|-----------------|---------|-----------|---------------------------|--|
| ITEM CODE       | FZ1000A | A [mm]    | 1120                      |  |
| dn              | 1000    | DI [mm]   | 1050                      |  |
| SDR DESIGN      | -       | dn        | 1000                      |  |
|                 |         | DN        | 1000                      |  |
|                 |         | F [mm]    | 30                        |  |
|                 |         | N. fori   | 28                        |  |
|                 |         | S [mm]    | 30                        |  |
|                 |         | Z [mm]    | 1175                      |  |
|                 |         | Mass [kg] | 46.30                     |  |

<sup>\*</sup>The pictures are for illustrative purposes only. the product may differ in color and / or some of its parts

PLASTITALIA SPA reserves the right to revise this specification, while maintaining compliance with the requirements of the product without prior notice. Tolerance on diameters and thickness according to the standards unless otherwise specified. Tolerance: ± 5%