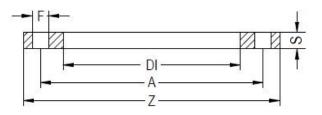

TECHNICAL DATASHEET

Fittings

FLANGIA IN ACCIAIO ZINCATO PER ADATTATORE PN25 DN25-180

| PRODUCT DETAILS |        | GEOMETRIC CHARACTERISTICS |      |
|-----------------|--------|---------------------------|------|
| ITEM CODE       | FZ180L | A [mm]                    | 250  |
| dn              | 180    | DI [mm]                   | 188  |
| SDR DESIGN      |        | dn                        | 180  |
|                 |        | DN                        | 150  |
|                 |        | F [mm]                    | 26   |
|                 |        | N. fori                   | 8    |
|                 |        | S [mm]                    | 24   |
|                 |        | Z [mm]                    | 300  |
|                 |        | Mass [kg]                 | 7.26 |