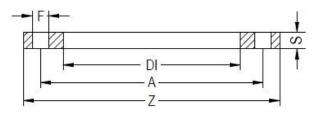

TECHNICAL DATASHEET

Fittings

FLANGIA IN ACCIAIO ZINCATO PER ADATTATORE PN25 DN25-180

| PRODUCT DETAILS |        | GEOMETRIC CHARACTERISTICS |     |
|-----------------|--------|---------------------------|-----|
| ITEM CODE       | FZ160L | A [mm]                    | 250 |
| dn              | 160    | DI [mm]                   | 178 |
| SDR DESIGN      |        | dn                        | 160 |
|                 |        | DN                        | 150 |
|                 |        | F [mm]                    | 26  |
|                 |        | N. fori                   | 8   |
|                 |        | S [mm]                    | 24  |
|                 |        | Z [mm]                    | 300 |
|                 |        | Mass [kg]                 | 7.8 |