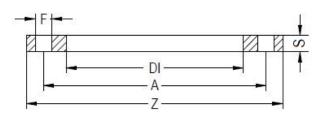

## TECHNICAL DATASHEET

Spigot Fittings

FLANGIA IN ACCIAIO ZINCATO PER ADATTATORE PN25 DN25-180

| PRODUCT DETAILS |        | GEOM      | GEOMETRIC CHARACTERISTICS |  |
|-----------------|--------|-----------|---------------------------|--|
| ITEM CODE       | FZ140L | A [mm]    | 220                       |  |
| dn              | 140    | DI [mm]   | 158                       |  |
| SDR DESIGN      | -      | dn        | 140                       |  |
|                 |        | DN        | 125                       |  |
|                 |        | F [mm]    | 26                        |  |
|                 |        | N. fori   | 8                         |  |
|                 |        | S [mm]    | 23                        |  |
|                 |        | Z [mm]    | 270                       |  |
|                 |        | Mass [kg] | 6                         |  |