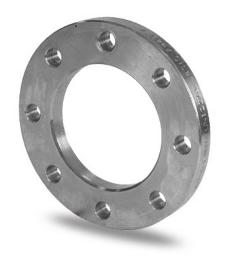

## TECHNICAL DATASHEET

Spigot Fittings

FLANGIA IN ACCIAIO ZINCATO PER ADATTATORE PN25 DN25-180

| PRODUCT DETAILS |        | GEOM      | GEOMETRIC CHARACTERISTICS |  |
|-----------------|--------|-----------|---------------------------|--|
| ITEM CODE       | FZ140L | A [mm]    | 220                       |  |
| dn              | 140    | DI [mm]   | 158                       |  |
| SDR DESIGN      | -      | dn        | 140                       |  |
|                 |        | DN        | 125                       |  |
|                 |        | F [mm]    | 26                        |  |
|                 |        | N. fori   | 8                         |  |
|                 |        | S [mm]    | 23                        |  |
|                 |        | Z [mm]    | 270                       |  |
|                 |        | Mass [kg] | 6                         |  |