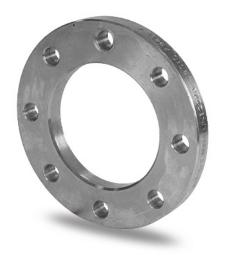

## **TECHNICAL DATASHEET**

**Fittings** 

FLANGIA IN ACCIAIO ZINCATO PER ADATTATORE PN25 DN25-180

| PRODUCT DETAILS |        | GEOMETRIC CHARACTERISTICS |      |
|-----------------|--------|---------------------------|------|
| ITEM CODE       | FZ125L | A [mm]                    | 190  |
| dn              | 125    | DI [mm]                   | 135  |
| SDR DESIGN      |        | dn                        | 125  |
|                 |        | DN                        | 100  |
|                 |        | F [mm]                    | 22   |
|                 |        | N. fori                   | 8    |
|                 |        | S [mm]                    | 21   |
|                 |        | Z [mm]                    | 235  |
|                 |        | Mass [kg]                 | 4.27 |