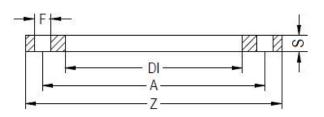

## **TECHNICAL DATASHEET**

**Fittings** 

FLANGIA IN ACCIAIO ZINCATO PER ADATTATORE PN25 DN25-180

| PRODUCT DETAILS |        | GEOMETRIC CHARACTERISTICS |      |
|-----------------|--------|---------------------------|------|
| ITEM CODE       | FZ125L | A [mm]                    | 190  |
| dn              | 125    | DI [mm]                   | 135  |
| SDR DESIGN      |        | dn                        | 125  |
|                 |        | DN                        | 100  |
|                 |        | F [mm]                    | 22   |
|                 |        | N. fori                   | 8    |
|                 |        | S [mm]                    | 21   |
|                 |        | Z [mm]                    | 235  |
|                 |        | Mass [kg]                 | 4.27 |