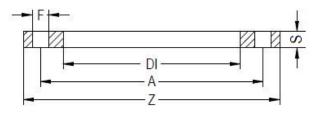

TECHNICAL DATASHEET

Fittings

FLANGIA IN ACCIAIO ZINCATO PER ADATTATORE PN25 DN25-180

| PRODUCT DETAILS |        | GEOMETRIC CHARACTERISTICS |     |
|-----------------|--------|---------------------------|-----|
| ITEM CODE       | FZ110L | A [mm]                    | 190 |
| dn              | 110    | DI [mm]                   | 128 |
| SDR DESIGN      |        | dn                        | 110 |
|                 |        | DN                        | 100 |
|                 |        | F [mm]                    | 22  |
|                 |        | N. fori                   | 8   |
|                 |        | S [mm]                    | 21  |
|                 |        | Z [mm]                    | 235 |
|                 |        | Mass [kg]                 | 4.5 |