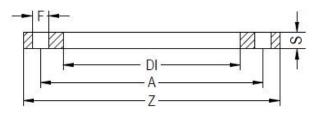

TECHNICAL DATASHEET

Fittings

FLANGIA IN ACCIAIO ZINCATO PER ADATTATORE PN25 DN25-180

| PRODUCT DETAILS |        | GEOMETRIC CHARACTERISTICS |     |
|-----------------|--------|---------------------------|-----|
| ITEM CODE       | FZ050L | A [mm]                    | 110 |
| dn              | 50     | DI [mm]                   | 62  |
| SDR DESIGN      |        | dn                        | 50  |
|                 |        | DN                        | 40  |
|                 |        | F [mm]                    | 18  |
|                 |        | N. fori                   | 4   |
|                 |        | S [mm]                    | 15  |
|                 |        | Z [mm]                    | 150 |
|                 |        | Mass [kg]                 | 1.6 |