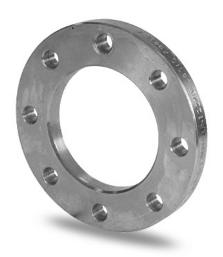

## **TECHNICAL DATASHEET**

**Fittings** 

FLANGIA IN ACCIAIO ZINCATO PER ADATTATORE PN25 DN200-630

| PRODUCT DETAILS |        | GE        | GEOMETRIC CHARACTERISTICS |  |
|-----------------|--------|-----------|---------------------------|--|
| ITEM CODE       | FZ400H | A [mm]    | 550                       |  |
| dn              | 400    | DI [mm]   | 430                       |  |
| SDR DESIGN      |        | dn        | 400                       |  |
|                 |        | DN        | 400                       |  |
|                 |        | F [mm]    | 36                        |  |
|                 |        | N. fori   | 16                        |  |
|                 |        | S [mm]    | 37                        |  |
|                 |        | Z [mm]    | 620                       |  |
|                 |        | Mass [kg] | 40.64                     |  |