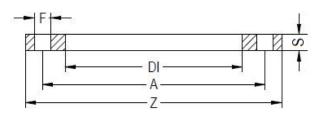

## **TECHNICAL DATASHEET**

**Fittings** 

FLANGIA IN ACCIAIO ZINCATO PER ADATTATORE PN25 DN200-630

| PRODUCT DETAILS |        | GE        | GEOMETRIC CHARACTERISTICS |  |
|-----------------|--------|-----------|---------------------------|--|
| ITEM CODE       | FZ400H | A [mm]    | 550                       |  |
| dn              | 400    | DI [mm]   | 430                       |  |
| SDR DESIGN      |        | dn        | 400                       |  |
|                 |        | DN        | 400                       |  |
|                 |        | F [mm]    | 36                        |  |
|                 |        | N. fori   | 16                        |  |
|                 |        | S [mm]    | 37                        |  |
|                 |        | Z [mm]    | 620                       |  |
|                 |        | Mass [kg] | 40.64                     |  |