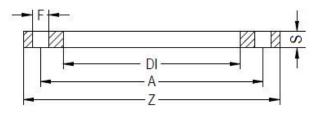

TECHNICAL DATASHEET

Fittings

FLANGIA IN ACCIAIO ZINCATO PER ADATTATORE PN25 DN200-630

| PRODUCT DETAILS |        | GEOMETRIC CHARACTERISTICS |       |
|-----------------|--------|---------------------------|-------|
| ITEM CODE       | FZ315H | A [mm]                    | 430   |
| dn              | 315    | DI [mm]                   | 338   |
| SDR DESIGN      |        | dn                        | 315   |
|                 |        | DN                        | 300   |
|                 |        | F [mm]                    | 30    |
|                 |        | N. fori                   | 16    |
|                 |        | S [mm]                    | 31    |
|                 |        | Z [mm]                    | 485   |
|                 |        | Mass [kg]                 | 30.31 |