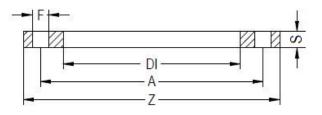

TECHNICAL DATASHEET

Fittings

FLANGIA IN ACCIAIO ZINCATO PER ADATTATORE PN25 DN200-630

| PRODUCT DETAILS |        | GEOMETRIC CHARACTERISTICS |       |
|-----------------|--------|---------------------------|-------|
| ITEM CODE       | FZ280H | A [mm]                    | 370   |
| dn              | 280    | DI [mm]                   | 294   |
| SDR DESIGN      |        | dn                        | 280   |
|                 |        | DN                        | 250   |
|                 |        | F [mm]                    | 30    |
|                 |        | N. fori                   | 12    |
|                 |        | S [mm]                    | 28    |
|                 |        | Z [mm]                    | 425   |
|                 |        | Mass [kg]                 | 14.35 |