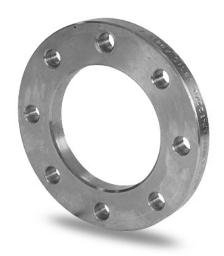

## **TECHNICAL DATASHEET**

**Fittings** 

FLANGIA IN ACCIAIO ZINCATO PER ADATTATORE PN25 DN200-630

| PRODUCT DETAILS |        | GEOMETRIC CHARACTERISTICS |       |
|-----------------|--------|---------------------------|-------|
| ITEM CODE       | FZ250H | A [mm]                    | 370   |
| dn              | 250    | DI [mm]                   | 288   |
| SDR DESIGN      | -      | dn                        | 250   |
|                 |        | DN                        | 250   |
|                 |        | F [mm]                    | 30    |
|                 |        | N. fori                   | 12    |
|                 |        | S [mm]                    | 28    |
|                 |        | Z [mm]                    | 425   |
|                 |        | Mass [kg]                 | 14.95 |

<sup>\*</sup>The pictures are for illustrative purposes only. the product may differ in color and / or some of its parts

PLASTITALIA SPA reserves the right to revise this specification, while maintaining compliance with the requirements of the product without prior notice. Tolerance on diameters and thickness according to the standards unless otherwise specified. Tolerance: ± 5%