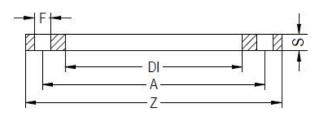

## **TECHNICAL DATASHEET**

**Fittings** 

FLANGIA IN ACCIAIO ZINCATO PER ADATTATORE PN25 DN200-630

| PRODUCT DETAILS |        | GEOMETRIC CHARACTERISTICS |       |
|-----------------|--------|---------------------------|-------|
| ITEM CODE       | FZ250H | A [mm]                    | 370   |
| dn              | 250    | DI [mm]                   | 288   |
| SDR DESIGN      | -      | dn                        | 250   |
|                 |        | DN                        | 250   |
|                 |        | F [mm]                    | 30    |
|                 |        | N. fori                   | 12    |
|                 |        | S [mm]                    | 28    |
|                 |        | Z [mm]                    | 425   |
|                 |        | Mass [kg]                 | 14.95 |