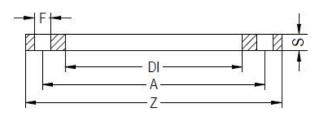

## **TECHNICAL DATASHEET**

**Fittings** 

FLANGIA IN ACCIAIO ZINCATO PER ADATTATORE PN25 DN200-630

| PRODUCT DETAILS |        | GEC       | GEOMETRIC CHARACTERISTICS |  |
|-----------------|--------|-----------|---------------------------|--|
| ITEM CODE       | FZ225H | A [mm]    | 310                       |  |
| dn              | 225    | DI [mm]   | 238                       |  |
| SDR DESIGN      |        | dn        | 225                       |  |
|                 |        | DN        | 200                       |  |
|                 |        | F [mm]    | 26                        |  |
|                 |        | N. fori   | 12                        |  |
|                 |        | S [mm]    | 26                        |  |
|                 |        | Z [mm]    | 360                       |  |
|                 |        | Mass [kg] | 10.36                     |  |