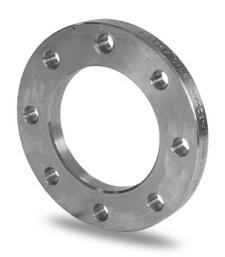

## **TECHNICAL DATASHEET**

**Fittings** 

FLANGIA IN ACCIAIO ZINCATO PER ADATTATORE PN25 DN200-630

| PRODUCT DETAILS |        | GEC       | GEOMETRIC CHARACTERISTICS |  |
|-----------------|--------|-----------|---------------------------|--|
| ITEM CODE       | FZ225H | A [mm]    | 310                       |  |
| dn              | 225    | DI [mm]   | 238                       |  |
| SDR DESIGN      |        | dn        | 225                       |  |
|                 |        | DN        | 200                       |  |
|                 |        | F [mm]    | 26                        |  |
|                 |        | N. fori   | 12                        |  |
|                 |        | S [mm]    | 26                        |  |
|                 |        | Z [mm]    | 360                       |  |
|                 |        | Mass [kg] | 10.36                     |  |