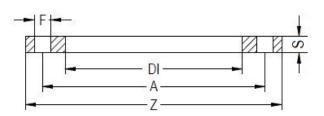

## **TECHNICAL DATASHEET**

**Fittings** 

FLANGIA IN ACCIAIO ZINCATO PER ADATTATORE PN25 DN200-630

| PRODUCT DETAILS |        | GE        | GEOMETRIC CHARACTERISTICS |  |
|-----------------|--------|-----------|---------------------------|--|
| ITEM CODE       | FZ200H | A [mm]    | 310                       |  |
| dn              | 200    | DI [mm]   | 235                       |  |
| SDR DESIGN      |        | dn        | 200                       |  |
|                 |        | DN        | 200                       |  |
|                 |        | F [mm]    | 26                        |  |
|                 |        | N. fori   | 12                        |  |
|                 |        | S [mm]    | 26                        |  |
|                 |        | Z [mm]    | 360                       |  |
|                 |        | Mass [kg] | 10.58                     |  |