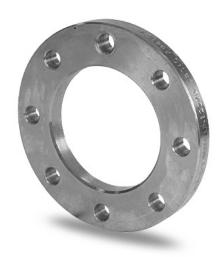

## **TECHNICAL DATASHEET**

**Fittings** 

FLANGIA IN ACCIAIO ZINCATO PER ADATTATORE PN25 DN200-630

| PRODUCT DETAILS |        | GE        | GEOMETRIC CHARACTERISTICS |  |
|-----------------|--------|-----------|---------------------------|--|
| ITEM CODE       | FZ200H | A [mm]    | 310                       |  |
| dn              | 200    | DI [mm]   | 235                       |  |
| SDR DESIGN      |        | dn        | 200                       |  |
|                 |        | DN        | 200                       |  |
|                 |        | F [mm]    | 26                        |  |
|                 |        | N. fori   | 12                        |  |
|                 |        | S [mm]    | 26                        |  |
|                 |        | Z [mm]    | 360                       |  |
|                 |        | Mass [kg] | 10.58                     |  |