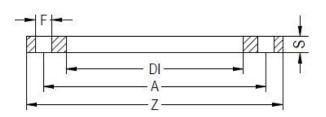

## FLANGIA IN ACCIAIO ZINCATO PER ADATTATORE PN16

| PRODUCT DETAILS |        | GEOM      | GEOMETRIC CHARACTERISTICS |  |
|-----------------|--------|-----------|---------------------------|--|
| ITEM CODE       | FZ900C | A [mm]    | 1050                      |  |
| dn              | 900    | DI [mm]   | 947                       |  |
| SDR DESIGN      |        | dn        | 900                       |  |
|                 |        | DN        | 900                       |  |
|                 |        | F [mm]    | 39                        |  |
|                 |        | N. fori   | 28                        |  |
|                 |        | S [mm]    | 47                        |  |
|                 |        | Z [mm]    | 1125                      |  |
|                 |        | Mass [kg] | 94.06                     |  |