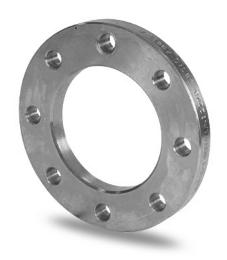

## FLANGIA IN ACCIAIO ZINCATO PER ADATTATORE PN16

| PRODUCT DETAILS |        | GEOM      | GEOMETRIC CHARACTERISTICS |  |
|-----------------|--------|-----------|---------------------------|--|
| ITEM CODE       | FZ900C | A [mm]    | 1050                      |  |
| dn              | 900    | DI [mm]   | 947                       |  |
| SDR DESIGN      |        | dn        | 900                       |  |
|                 |        | DN        | 900                       |  |
|                 |        | F [mm]    | 39                        |  |
|                 |        | N. fori   | 28                        |  |
|                 |        | S [mm]    | 47                        |  |
|                 |        | Z [mm]    | 1125                      |  |
|                 |        | Mass [kg] | 94.06                     |  |

<sup>\*</sup>The pictures are for illustrative purposes only. the product may differ in color and / or some of its parts

PLASTITALIA SPA reserves the right to revise this specification, while maintaining compliance with the requirements of the product without prior notice. Tolerance on diameters and thickness according to the standards unless otherwise specified. Tolerance: ± 5%