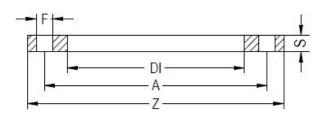

## FLANGIA IN ACCIAIO ZINCATO PER ADATTATORE PN16

| PRODUCT DETAILS |        | GEC       | GEOMETRIC CHARACTERISTICS |  |
|-----------------|--------|-----------|---------------------------|--|
| ITEM CODE       | FZ800C | A [mm]    | 950                       |  |
| dn              | 800    | DI [mm]   | 843                       |  |
| SDR DESIGN      | -      | dn        | 800                       |  |
|                 |        | DN        | 800                       |  |
|                 |        | F [mm]    | 39                        |  |
|                 |        | N. fori   | 24                        |  |
|                 |        | S [mm]    | 42                        |  |
|                 |        | Z [mm]    | 1025                      |  |
|                 |        | Mass [kg] | 78.16                     |  |