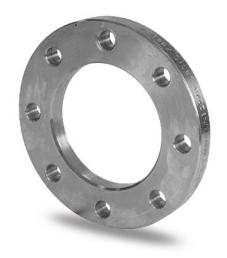

## FLANGIA IN ACCIAIO ZINCATO PER ADATTATORE PN16

| PRODUCT DETAILS |        | GEC       | GEOMETRIC CHARACTERISTICS |  |
|-----------------|--------|-----------|---------------------------|--|
| ITEM CODE       | FZ800C | A [mm]    | 950                       |  |
| dn              | 800    | DI [mm]   | 843                       |  |
| SDR DESIGN      | -      | dn        | 800                       |  |
|                 |        | DN        | 800                       |  |
|                 |        | F [mm]    | 39                        |  |
|                 |        | N. fori   | 24                        |  |
|                 |        | S [mm]    | 42                        |  |
|                 |        | Z [mm]    | 1025                      |  |
|                 |        | Mass [kg] | 78.16                     |  |

<sup>\*</sup>The pictures are for illustrative purposes only. the product may differ in color and / or some of its parts

PLASTITALIA SPA reserves the right to revise this specification, while maintaining compliance with the requirements of the product without prior notice. Tolerance on diameters and thickness according to the standards unless otherwise specified. Tolerance: ± 5%