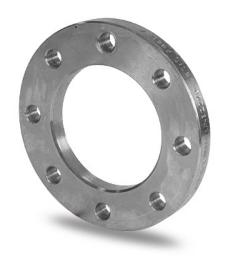

## FLANGIA IN ACCIAIO ZINCATO PER ADATTATORE PN16

| PRODUCT DETAILS |        | GEOI      | GEOMETRIC CHARACTERISTICS |  |
|-----------------|--------|-----------|---------------------------|--|
| ITEM CODE       | FZ355C | A [mm]    | 470                       |  |
| dn              | 355    | DI [mm]   | 376                       |  |
| SDR DESIGN      | -      | dn        | 355                       |  |
|                 |        | DN        | 350                       |  |
|                 |        | F [mm]    | 26                        |  |
|                 |        | N. fori   | 16                        |  |
|                 |        | S [mm]    | 30                        |  |
|                 |        | Z [mm]    | 520                       |  |
|                 |        | Mass [kg] | 21.75                     |  |

<sup>\*</sup>The pictures are for illustrative purposes only. the product may differ in color and / or some of its parts

PLASTITALIA SPA reserves the right to revise this specification, while maintaining compliance with the requirements of the product without prior notice. Tolerance on diameters and thickness according to the standards unless otherwise specified. Tolerance: ± 5%