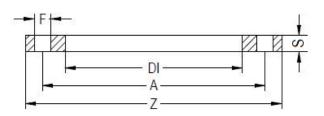

## FLANGIA IN ACCIAIO ZINCATO PER ADATTATORE PN16

| PRODUCT DETAILS |        | GEOI      | GEOMETRIC CHARACTERISTICS |  |
|-----------------|--------|-----------|---------------------------|--|
| ITEM CODE       | FZ355C | A [mm]    | 470                       |  |
| dn              | 355    | DI [mm]   | 376                       |  |
| SDR DESIGN      | -      | dn        | 355                       |  |
|                 |        | DN        | 350                       |  |
|                 |        | F [mm]    | 26                        |  |
|                 |        | N. fori   | 16                        |  |
|                 |        | S [mm]    | 30                        |  |
|                 |        | Z [mm]    | 520                       |  |
|                 |        | Mass [kg] | 21.75                     |  |