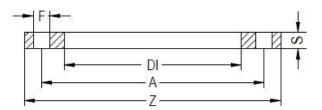

TECHNICAL DATASHEET

FLANGIA IN ACCIAIO ZINCATO PER ADATTATORE PN16

| PRODUCT DETAILS |        | GEOM      | GEOMETRIC CHARACTERISTICS |  |
|-----------------|--------|-----------|---------------------------|--|
| ITEM CODE       | FZ315C | A [mm]    | 410                       |  |
| dn              | 315    | DI [mm]   | 338                       |  |
| SDR DESIGN      |        | dn        | 315                       |  |
|                 |        | DN        | 300                       |  |
|                 |        | F [mm]    | 26                        |  |
|                 |        | N. fori   | 12                        |  |
|                 |        | S [mm]    | 26                        |  |
|                 |        | Z [mm]    | 460                       |  |
|                 |        | Mass [kg] | 14.26                     |  |