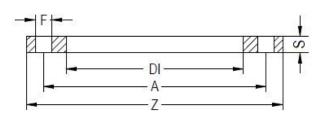

## FLANGIA IN ACCIAIO ZINCATO PER ADATTATORE PN16

| PRODUCT DETAILS |        | GEO       | GEOMETRIC CHARACTERISTICS |  |
|-----------------|--------|-----------|---------------------------|--|
| ITEM CODE       | FZ180C | A [mm]    | 240                       |  |
| dn              | 180    | DI [mm]   | 188                       |  |
| SDR DESIGN      |        | dn        | 180                       |  |
|                 |        | DN        | 150                       |  |
|                 |        | F [mm]    | 22                        |  |
|                 |        | N. fori   | 8                         |  |
|                 |        | S [mm]    | 19                        |  |
|                 |        | Z [mm]    | 285                       |  |
|                 |        | Mass [kg] | 4.89                      |  |