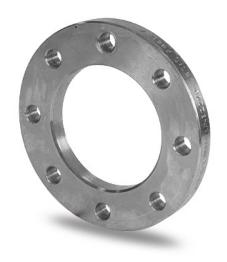

## FLANGIA IN ACCIAIO ZINCATO PER ADATTATORE PN16

| PRODUCT DETAILS |        | GEOI      | GEOMETRIC CHARACTERISTICS |  |
|-----------------|--------|-----------|---------------------------|--|
| ITEM CODE       | FZ160C | A [mm]    | 240                       |  |
| dn              | 160    | DI [mm]   | 178                       |  |
| SDR DESIGN      | -      | dn        | 160                       |  |
|                 |        | DN        | 150                       |  |
|                 |        | F [mm]    | 22                        |  |
|                 |        | N. fori   | 8                         |  |
|                 |        | S [mm]    | 19                        |  |
|                 |        | Z [mm]    | 285                       |  |
|                 |        | Mass [kg] | 5.32                      |  |

<sup>\*</sup>The pictures are for illustrative purposes only. the product may differ in color and / or some of its parts

PLASTITALIA SPA reserves the right to revise this specification, while maintaining compliance with the requirements of the product without prior notice. Tolerance on diameters and thickness according to the standards unless otherwise specified. Tolerance: ± 5%