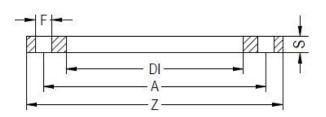

## FLANGIA IN ACCIAIO ZINCATO PER ADATTATORE PN16

| PRODUCT DETAILS |        | GEOI      | GEOMETRIC CHARACTERISTICS |  |
|-----------------|--------|-----------|---------------------------|--|
| ITEM CODE       | FZ160C | A [mm]    | 240                       |  |
| dn              | 160    | DI [mm]   | 178                       |  |
| SDR DESIGN      | -      | dn        | 160                       |  |
|                 |        | DN        | 150                       |  |
|                 |        | F [mm]    | 22                        |  |
|                 |        | N. fori   | 8                         |  |
|                 |        | S [mm]    | 19                        |  |
|                 |        | Z [mm]    | 285                       |  |
|                 |        | Mass [kg] | 5.32                      |  |