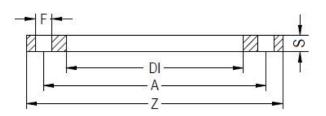

## FLANGIA IN ACCIAIO ZINCATO PER ADATTATORE PN16

| PRODUCT DETAILS |        | GEON      | GEOMETRIC CHARACTERISTICS |  |
|-----------------|--------|-----------|---------------------------|--|
| ITEM CODE       | FZ110C | A [mm]    | 180                       |  |
| dn              | 110    | DI [mm]   | 128                       |  |
| SDR DESIGN      |        | dn        | 110                       |  |
|                 |        | DN        | 100                       |  |
|                 |        | F [mm]    | 18                        |  |
|                 |        | N. fori   | 8                         |  |
|                 |        | S [mm]    | 18                        |  |
|                 |        | Z [mm]    | 220                       |  |
|                 |        | Mass [kg] | 3.24                      |  |