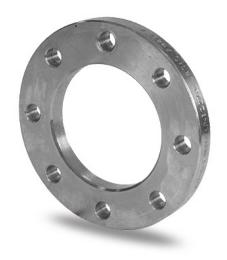

## FLANGIA IN ACCIAIO ZINCATO PER ADATTATORE PN16

| PRODUCT DETAILS |        | GEON      | GEOMETRIC CHARACTERISTICS |  |
|-----------------|--------|-----------|---------------------------|--|
| ITEM CODE       | FZ110C | A [mm]    | 180                       |  |
| dn              | 110    | DI [mm]   | 128                       |  |
| SDR DESIGN      |        | dn        | 110                       |  |
|                 |        | DN        | 100                       |  |
|                 |        | F [mm]    | 18                        |  |
|                 |        | N. fori   | 8                         |  |
|                 |        | S [mm]    | 18                        |  |
|                 |        | Z [mm]    | 220                       |  |
|                 |        | Mass [kg] | 3.24                      |  |